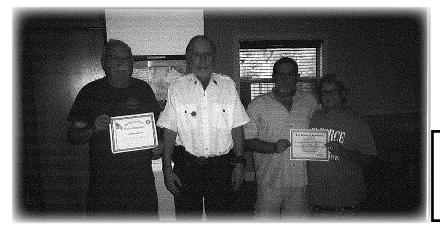

Coffee, Hot Dogs & Cookies
 Clean & Friendly

**SONS** 

CFC 020341

586-0456 oceanbingo.net

16 2150 East Bay Drive (East Bay & Keene/Starkey)

Lower Overhead = Lower Prices!

www.jonesandsons-plumbing.com

Left to right: Butch Goodridge, Bob Fohrneister, Tony Warren, and Jan Schuneman.

n Sunday November 16, Bob Fohrmeister presented several resident's with Certificates of appreciation for flying the American flag on a consistent basis. Tony and Jan received the certificate for their Mother Jean Warren. Other recipients include: James Anderson, Kenneth Burt, James Bridger, Peter Gallineli, John Gonzales, Jan Gruhala, Butch Goodridge, Larry Lang Sr., Robert Norton, and Stephen Pryor. Prior recipients include Skip and Jane Perley. THe certificates are sponsored by the American Legion, the Eagles, the Amvets, and the Marine Corp League.